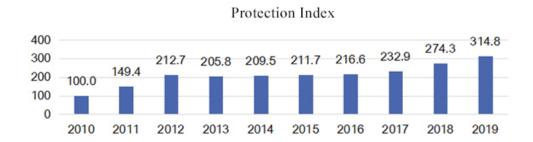

From 2010 to 2019, China's IP protection index also presented an escalating trend – it reached 314.8 in 2019 and the average annual growth rate for those years arrived at 13.6%, showing an overall improvement in the area of IP protection.