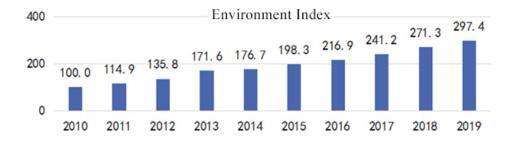

From 2010 and on, China's IP environment index also kept on increasing at the average annual growth rate of 12.9%. This index reached 297.4 in 2019, showcasing obvious advancement in China's environment construction for IP rights.