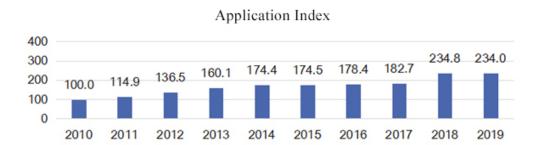

From 2010 to 2019, China's IP application index kept on a steady growth at the average annual growth rate of 9.9%. Among said years, the year 2018 witnessed a significant step forward at the annual growth rate of 28.5%; this index reached 234.0 in 2019, approximately equal to the figure 234.8 in 2018, showcasing a steady and healthy marching pace in this area.