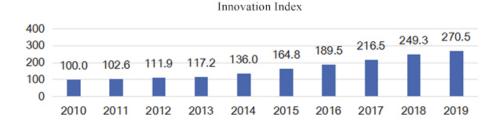

As shown in the calculation results, from 2010 to 2019, China's national IP comprehensive development index gradually rose up to 279.2. During the said period, China's IP innovation index kept on rising – using the year 2013 as the cut-off point, the average annual growth rate before 2013 was 5.4%, while the average annual growth rate thereafter climbed up to 15.0%; and this innovation index reached 270.5 in 2019, arriving at the average annual growth rate of 11.7% throughout all these years.