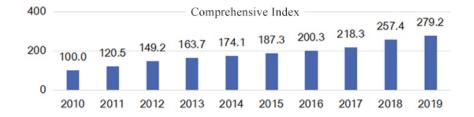

#### CNIPA Publishes 2019 Evaluation Report on Development of IP Rights in China

Recently the Development and Research Center of China National Intellectual Property Administration published the 2019 Evaluation Report on Development of IP Rights in China (hereinafter the "Report"). In the Report, the National IP Development Indices refer to the year 2010 as the base year – the comprehensive, innovation, application, protection and environment development indices of the year 2010 are set as 100 respectively, on which basis the figures for the following years are measured and calculated.

As shown in the calculation results, from 2010 to 2019, China's national IP comprehensive development index gradually rose up to 279.2. During the said period, China's IP innovation index kept on rising – using the year 2013 as the cut-off point, the average annual growth rate before 2013 was 5.4%, while the average annual growth rate thereafter climbed up to 15.0%; and this innovation index reached 270.5 in 2019, arriving at the average annual growth rate of 11.7% throughout all these years.